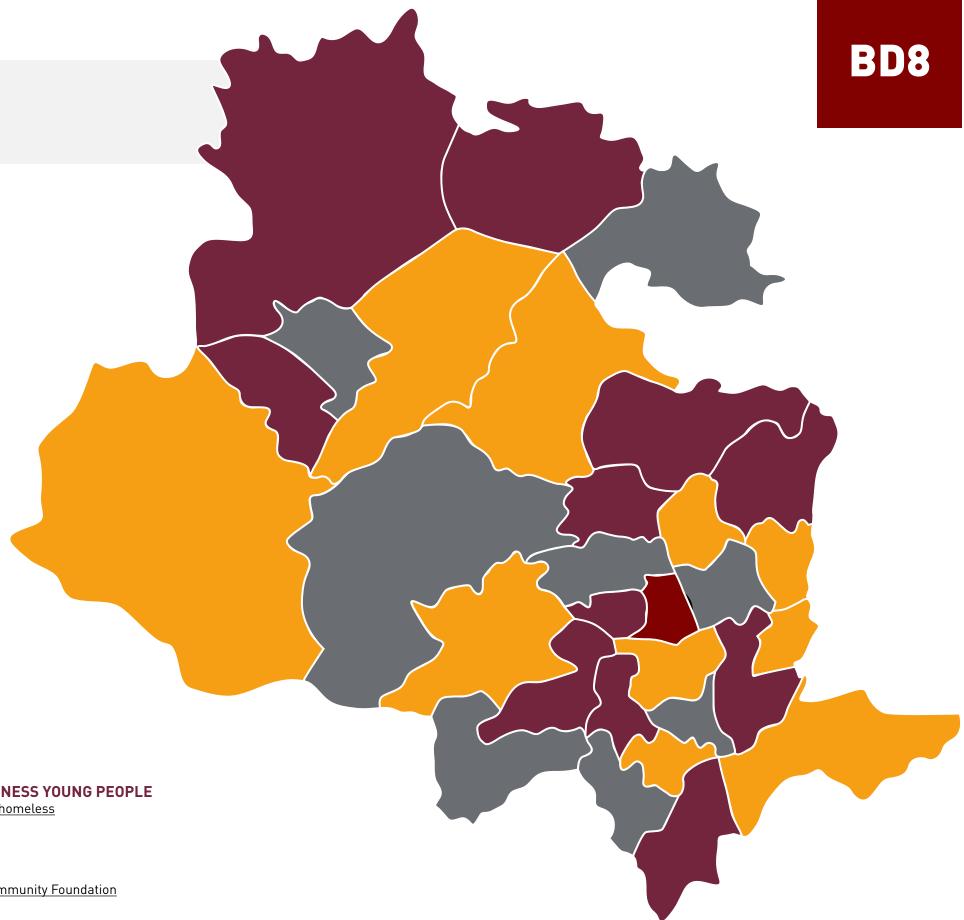

# **WEST YORKSHIRE POLICE**

- 1. Baildon Ward
- 2. Bingley Rural Ward
- 3. Bingley Ward **4.** Bolton and Undercliffe
- **5.** Bowling and Barkerend
- 6. Bradford Moor Ward
- 7. City Ward
- 8. Clayton and Fairweather Green
- 9. Craven Ward
- 10. Eccleshill Ward
- 11. Great Horton Ward
- 12. Heaton Ward
- 13. Idle and Thackley Ward
- 14. Ilkley Ward
- **15.** Keighley Central Ward
- 16. Keighley East Ward 17. Keighley West Ward
- **18.** Little Horton Ward
- 19. Manningham Ward 20. Queensbury Ward
- 21. Royds Ward

24. Toller Ward

**25.** Tong Ward

- 22. Shipley Ward
- 28. Windhill and Wrose Ward 23. Thornton and Allerton Ward
  - **29.** Worth Valley Ward

**BD17** 

26. Wharfedale Ward

**30.** Wyke Ward

27. Wibsey Ward