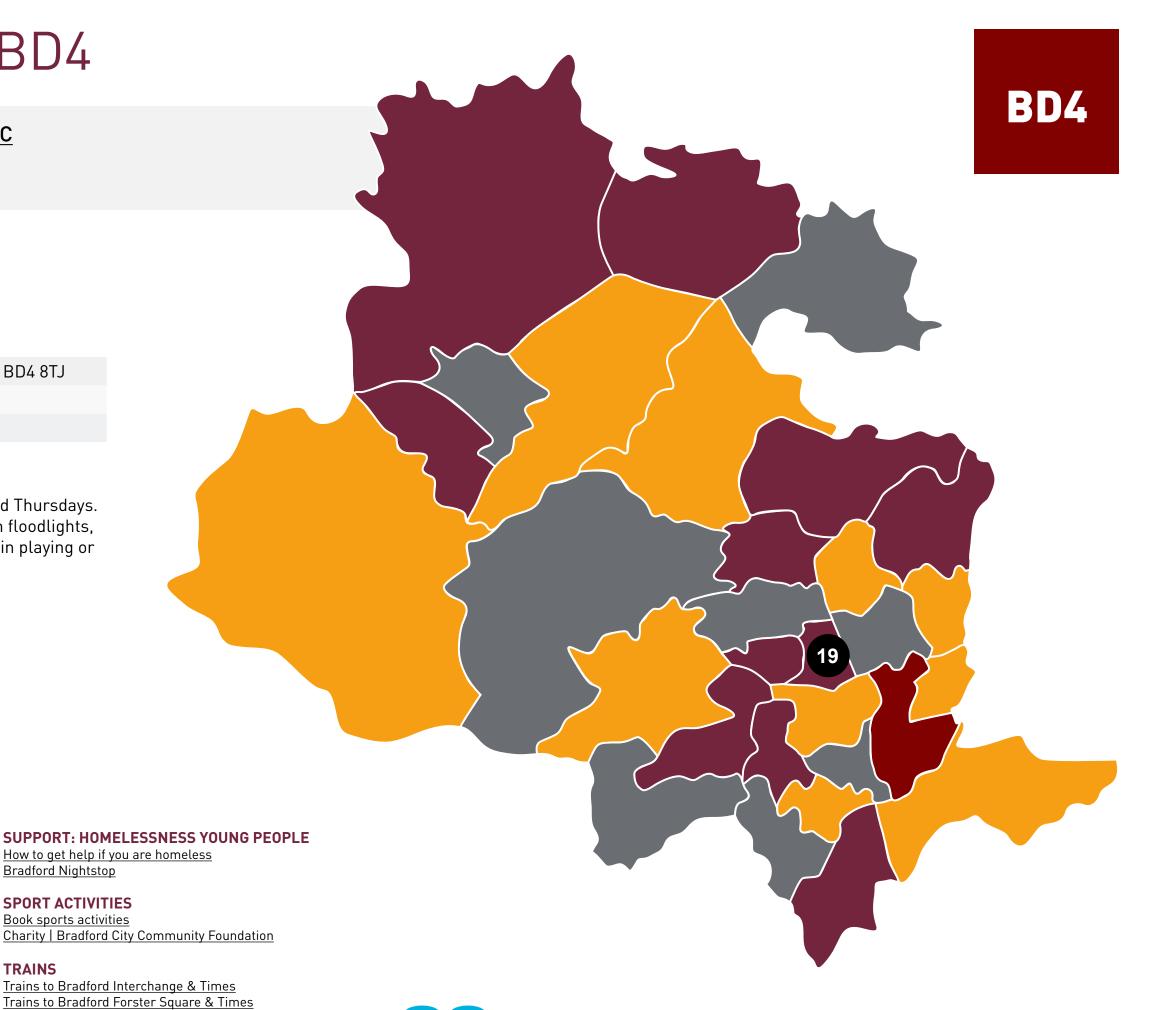

# **Dudley Hill RLFC**

Bradford Dudley Hill | The Neil Hunt Memorial Ground | Lower Lane | Bradford | BD4 8TJ Address:

Email: andyharland1956@gmail.com

01274 669276 Number:

A rugby club that runs teams at open age and plays on Saturdays, usually training on Tuesdays and Thursdays. Junior sessions run for under 19s, under 12s and under 10s. Training facilities include a pitch with floodlights, dressing room and a clubhouse available to all members throughout the year. Anybody interested in playing or attending games can contact Andy Harland 07802 935173 for additional information.