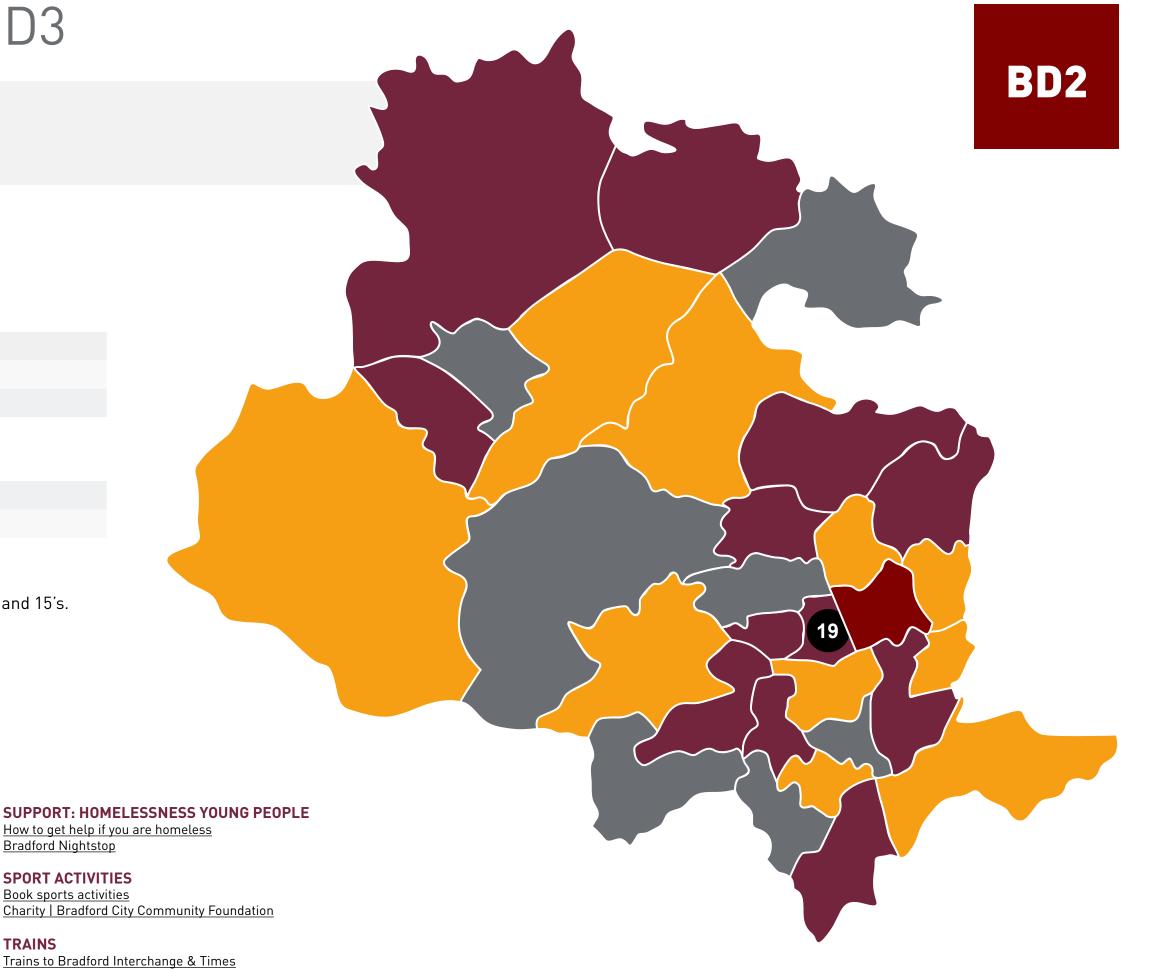

# **Undercliffe Cricket Club**

| Address: | 2 Intake Rd   Bradford   BD2 3JR |
|----------|----------------------------------|
| Email:   | undercliffecc1875@yahoo.com      |

01274 637162 Number:

# **Timetable**

 $\boxtimes$ 

2:00pm - 11:00pm Weekdays: Weekends: 12:00pm - 11:00pm

A cricket club based in Undercliffe for young people with categories including under 9's, 11's, 13's and 15's.

Annual fee of £25.