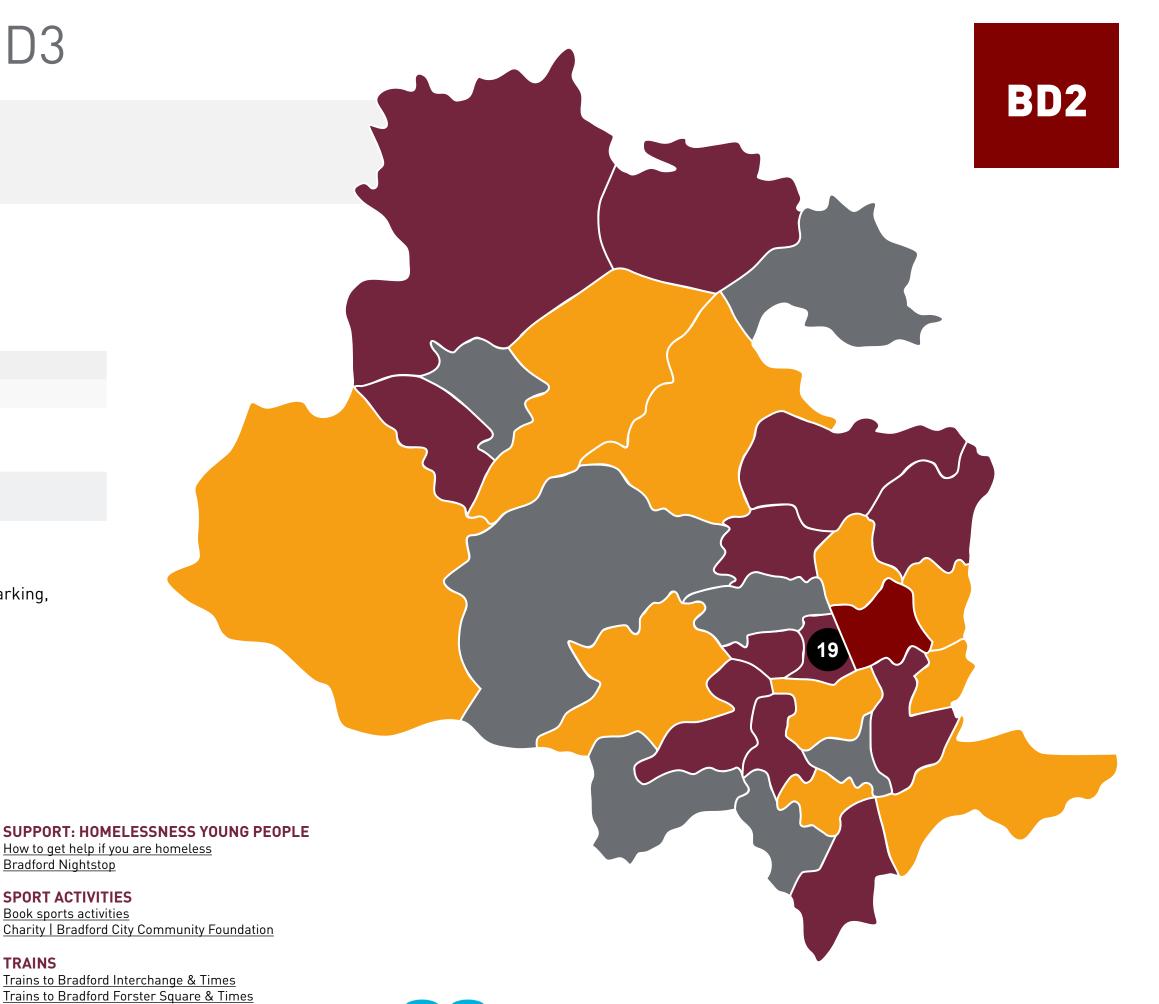

# **Undercliffe Cricket Club**

| Address: | 2 Intake Rd   Bradford   BD2 3JR |
|----------|----------------------------------|
| Email:   | undercliffecc1875@yahoo.com      |

01274 637162 Number:

# **Timetable**

 $\boxtimes$ 

2:00pm - 11:00pm Weekdays: Weekends: 12:00pm - 11:00pm

A cricket club based in Undercliffe for young people with categories including under 9's, 11's, 13's and 15's.

Annual fee of £25.