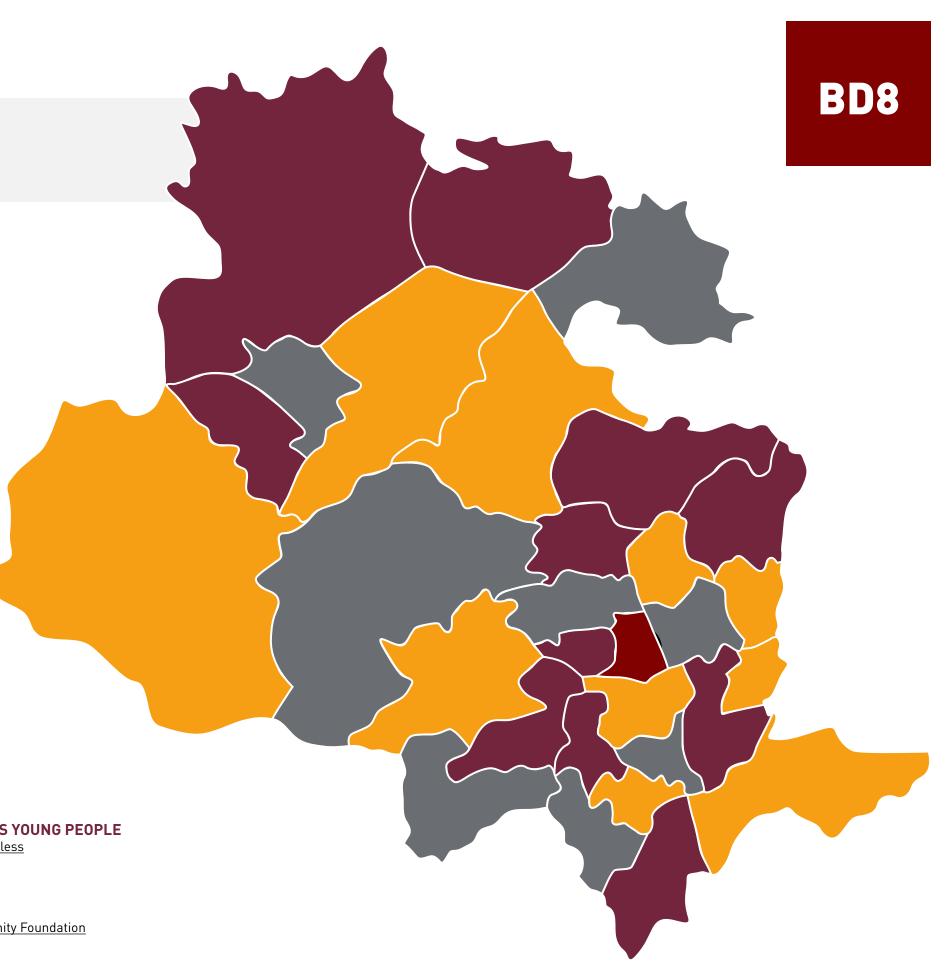

# **WEST YORKSHIRE POLICE**

- 1. Baildon Ward
- 2. Bingley Rural Ward
- 3. Bingley Ward **4.** Bolton and Undercliffe
- **5.** Bowling and Barkerend
- 6. Bradford Moor Ward
- 7. City Ward
- 8. Clayton and Fairweather Green
- 9. Craven Ward
- 10. Eccleshill Ward
- 11. Great Horton Ward
- 12. Heaton Ward
- 13. Idle and Thackley Ward
- 14. Ilkley Ward
- **15.** Keighley Central Ward
- 16. Keighley East Ward 21. Royds Ward 17. Keighley West Ward

**18.** Little Horton Ward

19. Manningham Ward

20. Queensbury Ward

22. Shipley Ward

24. Toller Ward

**25.** Tong Ward

- **23.** Thornton and Allerton Ward
- **29.** Worth Valley Ward

28. Windhill and Wrose Ward

26. Wharfedale Ward

**30.** Wyke Ward

27. Wibsey Ward